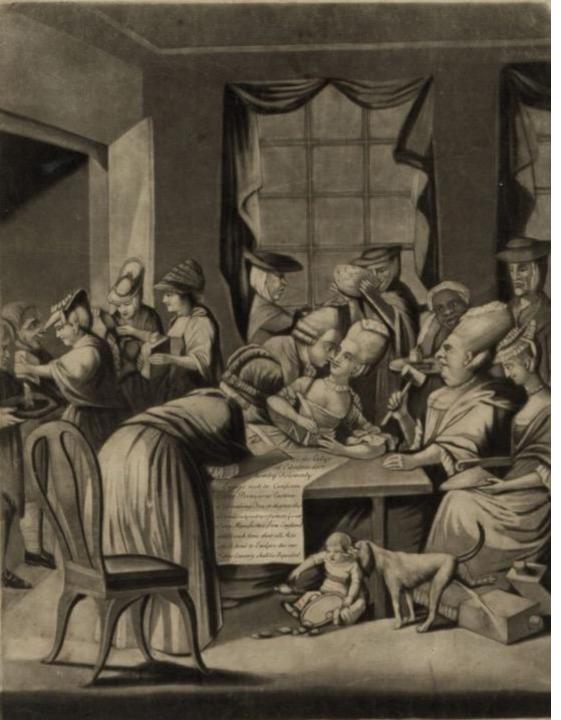

# Edenton, North Carolina, October 25, 1774

"Edenton, North Carolina, October 25, 1774." The Virginia Gazette, Postscript (Williamsburg, VA), Nov. 3,1774.

http://research.history.org/DigitalLibrary/vagazettes/VGSinglePage. cfm?issueIDNo=74.PD.56 (accessed March 20, 2019)